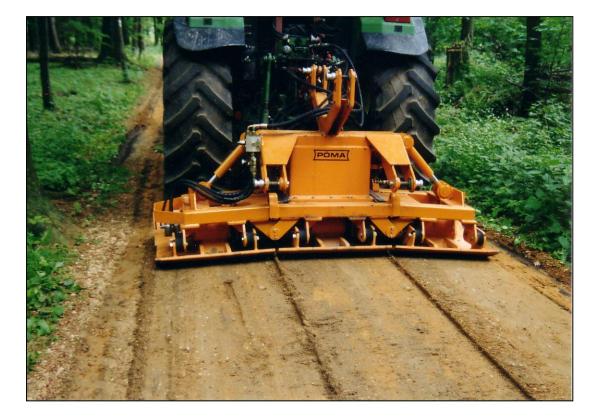

## **PÖMA – Vibratory Plate RP240**

For tractors with 3-point hitch Cat.II, for front- and back mounting, 80 – 120 HP

The PÖMA – RP240 is developed for compacting and smoothing of reconditioned gravel roads and for landscaping. The high impact force makes a very good job for compacting.

- directly driven by the hydraulic system of the tractor, therefore no v-belts are necessary
- no vibration on the tractor because of rubber buffer
- for transportation just lift the 3-point linkage
- bolted wear off plates

| Specifications: | Working width<br>Number of plates<br>Hydraulic flow<br>RPM<br>Frequency<br>Impact force at 2500/min.<br>Mounting<br>Working speed | 3-point hitch, front or back, cat II<br>1-3 km/h |
|-----------------|-----------------------------------------------------------------------------------------------------------------------------------|--------------------------------------------------|
|                 | Working speed<br>Weight                                                                                                           | 1-3 km/h<br>1.250 kg                             |